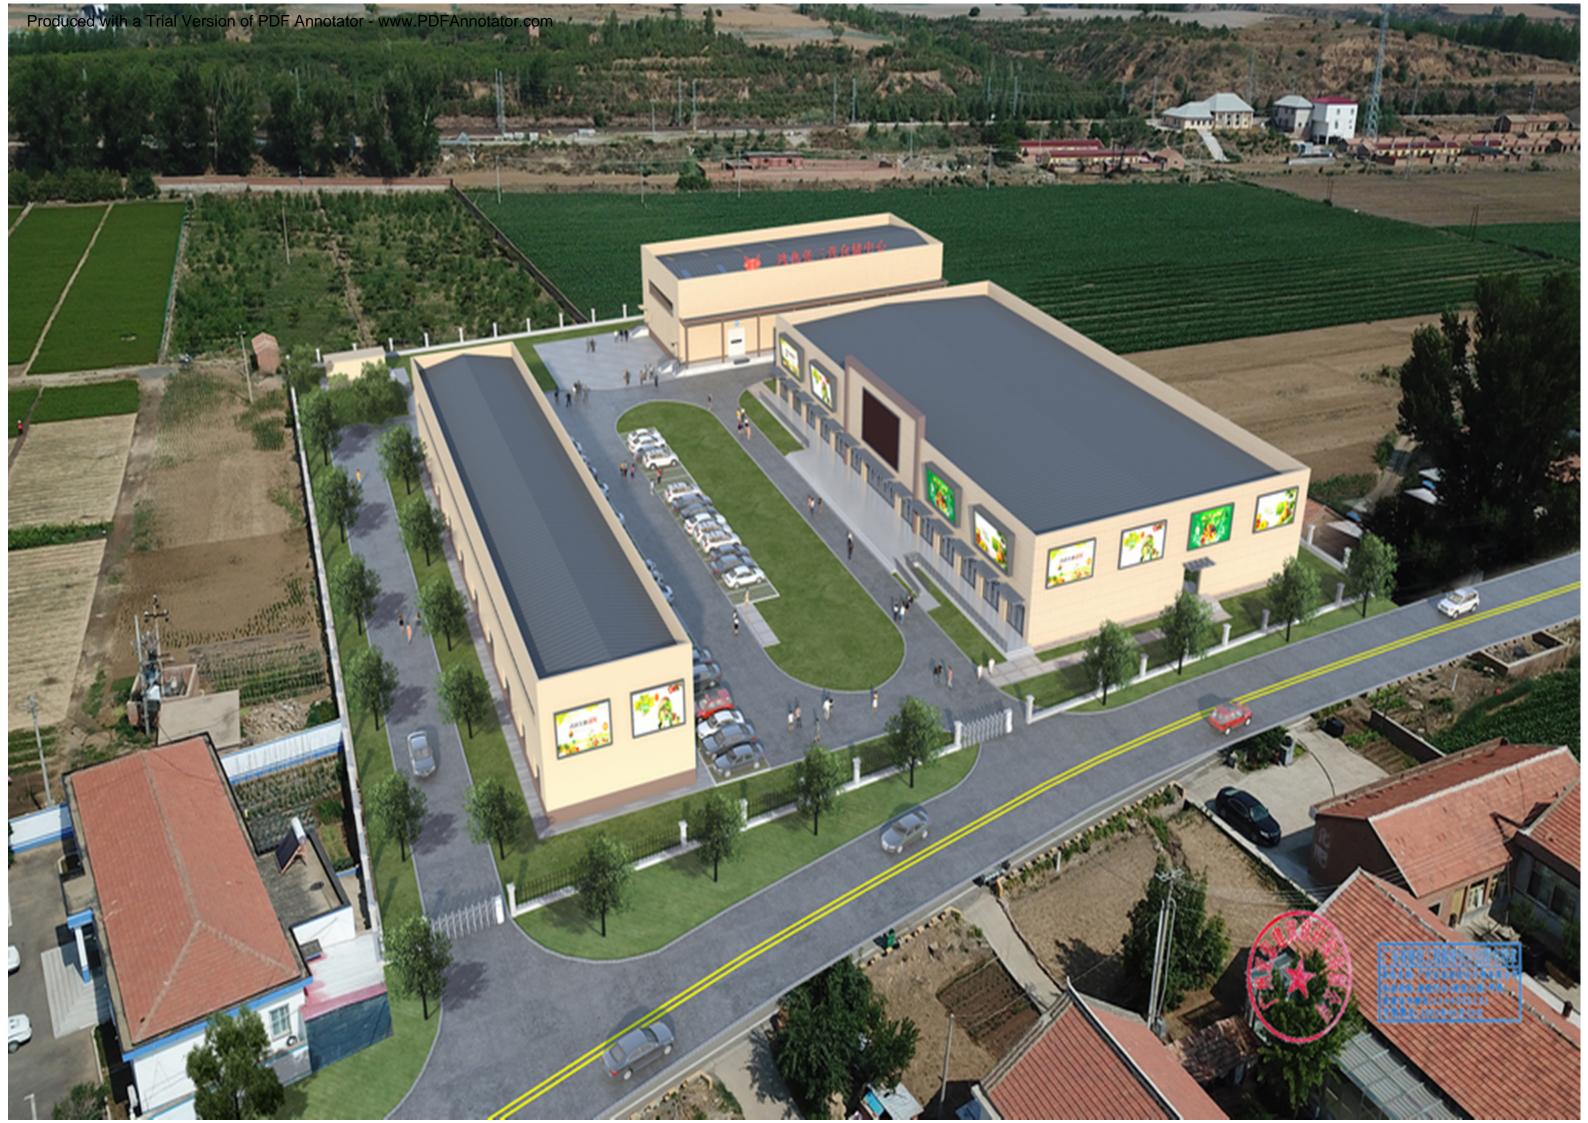

## 中心建设项目规划设计方案的通知

各有关单位、广大市民:

鸿兆商贸集团有限责任公司农村商贸中心和物流中转配 送中心鸿兆张三营仓储中心建设项目位于隆化县张三营镇后 街村,规划用地性质为物流仓储用地,规划用地面积 7492.36 平方米,总建筑面积 2464.83 平方米,其中 1#仓库建筑面积 874.00 平方米;2#仓库建筑面积 985.50 平方米;消防水池及 泵房一栋,建筑面积 605.33 平方米。根据《中华人民共和国 城乡规划法》和《河北省城乡规划条例》,现就鸿兆商贸集团 有限责任公司农村商贸中心和物流中转配送中心鸿兆张三营 仓储中心建设项目规划设计方案向社会公示。欢迎规划项目周 边各单位、住户以及社会各界人士对该规划方案提出宝贵意见 或建议,如需召开听证会,可将书面申请及意见提交至隆化县 自然资源和规划局。

附: 详细内容见公示总平面图、效果图

1、公示地点:项目所在地、政府网站

2、公示时间: 2024年5月28日-2024年6月6日 联系电话: 0314-7063603

地址: 隆化县自然资源和规划局 503 室

|  |        |        |         |                                                   |                 | 1 2/2      | <b>F</b> |          | Qr.      |                  |
|--|--------|--------|---------|---------------------------------------------------|-----------------|------------|----------|----------|----------|------------------|
|  | 物      | 序号     | 名称      |                                                   |                 | 1 AU       | -        | 自位       | 指和日日     | 备注               |
|  | 流      | 1      | 规划总用地面积 |                                                   |                 | T          |          | N.C.     | 7492     |                  |
|  |        |        | 总建筑面积   |                                                   |                 | 12         | 13       | 12       | 2414.83  |                  |
|  | 仓      | 2      |         | 地上建筑面积                                            |                 | 12         |          |          | 1888. 03 |                  |
|  | 储      |        | 其中      | —期                                                | 鸿兆张三            | 三营仓誉中心1#仓库 |          | m²       | \$74,00  | 层高>8.00m,按双倍计容计算 |
|  | 用      |        |         | —— <del>—</del> ————————————————————————————————— | 消防水池            | 及泵房        |          | m²       | 29 33    |                  |
|  | 地      |        |         | 二期                                                | 朝 鸿兆张三营仓储中心2#仓库 |            |          | a un se  | 985.50   | 层高>8.00m,按双倍计容计算 |
|  | 经      |        |         | 地下                                                | 建筑面积            |            |          | m²       | 576.00   |                  |
|  | 济      |        |         |                                                   | 消防水池            | 及泵房        |          | m²       | 576.00   |                  |
|  |        | 3      | 建筑基底面积  |                                                   |                 |            |          | m²       | 1888. 83 |                  |
|  | 技      | 4      | 建筑密度    |                                                   |                 |            |          | %        | 25. 22   |                  |
|  | 术      | 5 计容面积 |         |                                                   |                 |            | m²       | 3748. 33 |          |                  |
|  | 指      | 6      | 6 容积率   |                                                   |                 |            |          | 0. 5003  |          |                  |
|  | 标      | 7      | 绿地面积    |                                                   |                 |            |          | m²       | 2177. 15 |                  |
|  | 表      | 8      | 绿地率     |                                                   |                 |            |          | %        | 29.05    |                  |
|  |        | 9      | 停车位     |                                                   |                 |            |          | 个        | 42       |                  |
|  | 商      | 序号     | 名称      |                                                   |                 |            | 单位       | 指标       | 备注       |                  |
|  | 业      | 1      | 规划总用地面积 |                                                   |                 |            |          | m²       | 4862.10  |                  |
|  | 金      |        | 总建筑面积   |                                                   |                 |            |          | m²       | 2798. 33 |                  |
|  | 融<br>用 | 2      | 其       | 鸿兆                                                | 超市张三朝           | 营店         |          | m²       | 2798. 33 |                  |
|  | 地      |        | 中       |                                                   |                 |            |          |          |          |                  |
|  | 经      | 3      | 建筑基底面积  |                                                   |                 |            |          | m²       | 2412.00  |                  |
|  | 济      | 4 建筑密度 |         |                                                   |                 |            | %        | 49. 61   |          |                  |
|  | 技术     | 5      | 5 计容面积  |                                                   |                 |            |          | m²       | 2798. 33 |                  |
|  | 指      | 6      | 容积率     |                                                   |                 |            |          |          | 0. 58    |                  |
|  | 标      | 7      | 绿地面积    |                                                   |                 |            |          | m²       | 1162. 15 |                  |
|  | 表      | 8      | 4       | 录地率                                               | <u>x</u>        |            |          | %        | 23. 90   |                  |
|  |        |        |         |                                                   |                 |            |          |          |          |                  |