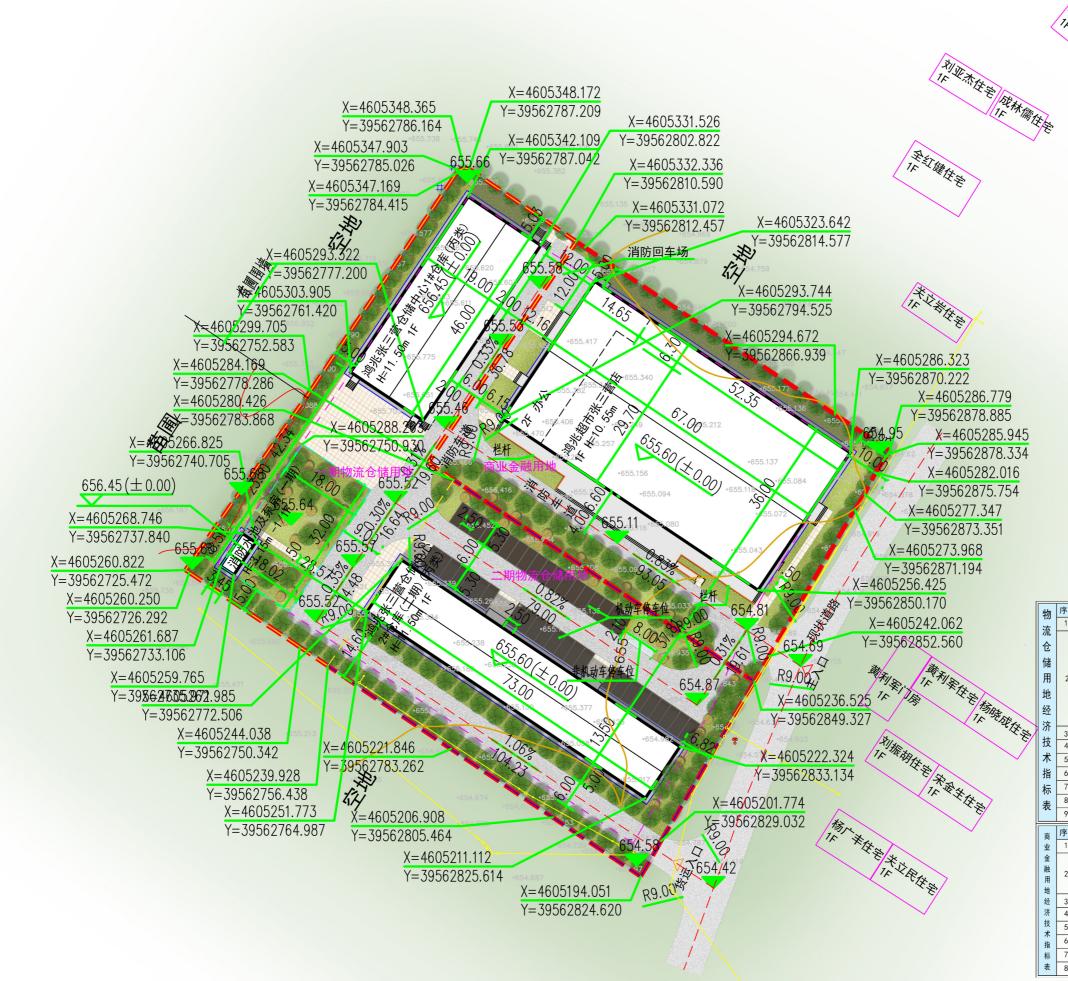

## 中心建设项目规划设计方案的通知

各有关单位、广大市民:

鸿兆商贸集团有限责任公司农村商贸中心和物流中转配 送中心鸿兆张三营仓储中心建设项目位于隆化县张三营镇后 街村,规划用地性质为物流仓储用地,规划用地面积 7492.36 平方米,总建筑面积 2464.83 平方米,其中 1#仓库建筑面积 874.00 平方米;2#仓库建筑面积 985.50 平方米;消防水池及 泵房一栋,建筑面积 605.33 平方米。根据《中华人民共和国 城乡规划法》和《河北省城乡规划条例》,现就鸿兆商贸集团 有限责任公司农村商贸中心和物流中转配送中心鸿兆张三营 仓储中心建设项目规划设计方案向社会公示。欢迎规划项目周 边各单位、住户以及社会各界人士对该规划方案提出宝贵意见 或建议,如需召开听证会,可将书面申请及意见提交至隆化县 自然资源和规划局。

附: 详细内容见公示总平面图、效果图

1、公示地点:项目所在地、政府网站

2、公示时间: 2024年5月28日-2024年6月6日 联系电话: 0314-7063603

地址: 隆化县自然资源和规划局 503 室

|  |        |        |         |                                                   |                 | 1 2/2      | <b>F</b> |          | Qr.      |                  |
|--|--------|--------|---------|---------------------------------------------------|-----------------|------------|----------|----------|----------|------------------|
|  | 物      | 序号     | 名称      |                                                   |                 | 1 AU       | -        | 自位       | 指和日日     | 备注               |
|  | 流      | 1      | 规划总用地面积 |                                                   |                 | T          |          | N.C.     | 7492     |                  |
|  |        |        | 总建筑面积   |                                                   |                 | 12         | 13       | 12       | 2414.83  |                  |
|  | 仓      | 2      |         | 地上建筑面积                                            |                 | 12         |          |          | 1888. 03 |                  |
|  | 储      |        | 其中      | —期                                                | 鸿兆张三            | 三营仓誉中心1#仓库 |          | m²       | \$74,00  | 层高>8.00m,按双倍计容计算 |
|  | 用      |        |         | —— <del>—</del> ————————————————————————————————— | 消防水池            | 及泵房        |          | m²       | 29 33    |                  |
|  | 地      |        |         | 二期                                                | 朝 鸿兆张三营仓储中心2#仓库 |            |          | a un se  | 985.50   | 层高>8.00m,按双倍计容计算 |
|  | 经      |        |         | 地下                                                | 建筑面积            |            |          | m²       | 576.00   |                  |
|  | 济      |        |         |                                                   | 消防水池            | 及泵房        |          | m²       | 576.00   |                  |
|  |        | 3      | 建筑基底面积  |                                                   |                 |            |          | m²       | 1888. 83 |                  |
|  | 技      | 4      | 建筑密度    |                                                   |                 |            |          | %        | 25. 22   |                  |
|  | 术      | 5 计容面积 |         |                                                   |                 |            | m²       | 3748. 33 |          |                  |
|  | 指      | 6      | 6 容积率   |                                                   |                 |            |          | 0. 5003  |          |                  |
|  | 标      | 7      | 绿地面积    |                                                   |                 |            |          | m²       | 2177. 15 |                  |
|  | 表      | 8      | 绿地率     |                                                   |                 |            |          | %        | 29.05    |                  |
|  |        | 9      | 停车位     |                                                   |                 |            |          | 个        | 42       |                  |
|  | 商      | 序号     | 名称      |                                                   |                 |            | 单位       | 指标       | 备注       |                  |
|  | 业      | 1      | 规划总用地面积 |                                                   |                 |            |          | m²       | 4862.10  |                  |
|  | 金      |        | 总建筑面积   |                                                   |                 |            |          | m²       | 2798. 33 |                  |
|  | 融<br>用 | 2      | 其       | 鸿兆                                                | 超市张三朝           | 营店         |          | m²       | 2798. 33 |                  |
|  | 地      |        | 中       |                                                   |                 |            |          |          |          |                  |
|  | 经      | 3      | 建筑基底面积  |                                                   |                 |            |          | m²       | 2412.00  |                  |
|  | 济      | 4 建筑密度 |         |                                                   |                 |            | %        | 49. 61   |          |                  |
|  | 技术     | 5      | 5 计容面积  |                                                   |                 |            |          | m²       | 2798. 33 |                  |
|  | 指      | 6      | 容积率     |                                                   |                 |            |          |          | 0. 58    |                  |
|  | 标      | 7      | 绿地面积    |                                                   |                 |            |          | m²       | 1162. 15 |                  |
|  | 表      | 8      | 4       | 录地率                                               | <u>x</u>        |            |          | %        | 23. 90   |                  |
|  |        |        |         |                                                   |                 |            |          |          |          |                  |